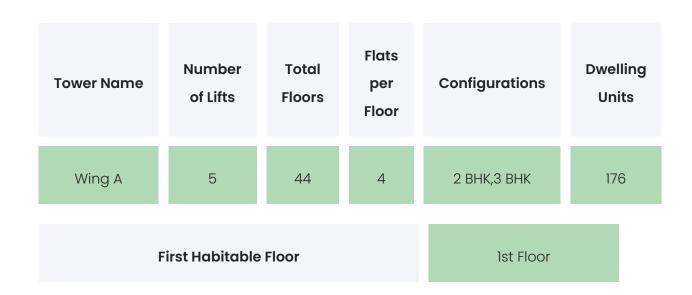

----------------------|---------------------------------------------------------------------------------------------------------------------------------------------------------------|
| Leisure                | Yoga Room / Zone,Spa,Deck Area,Sit-out<br>Area,Reflexology Park                                                                                               |
| Business & Hospitality | Banquet Hall,Party<br>Lawn,Clubhouse,Multipurpose Hall                                                                                                        |
| Eco Friendly Features  | Rain Water Harvesting,Landscaped<br>Gardens,Water Storage                                                                                                     |

DOSTI EASTERN BAY -

PHASE 1

## **BUILDING LAYOUT**



#### Services & Safety

- **Security :** Society Office,Security System / CCTV,Intercom Facility,Video Door Phone,MyGate / Security Apps,Earthquake Resistant Design
- Fire Safety : Sprinkler System, Fire rated doors / walls, Fireman's Lift, CNG / LPG Gas Leak Detector
- **Sanitation :** The surrounding area is clean. No presence of nalas /slums /gutters /sewers
- Vertical Transportation : High Speed Elevators

DOSTI EASTERN BAY -

PHASE 1

## FLAT INTERIORS

Configuration

**RERA Carpet Range** 

| 2 BHK                   | 662 sqft                  |
|-------------------------|---------------------------|
| З ВНК                   | 940 - 1015 sqft           |
|                         |                           |
| Floor To Ceiling Height | Between 9 and 10 feet     |
| Views Availabl